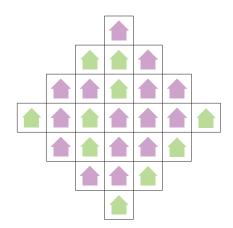

Example:

Green wins these two districts, thereby winning the election. (with a minority of the popular vote!)

Divide this region into three districts of equal area to help Green win.

Divide these regions into five districts of five households each to ensure Gary Green's Victory.

Divide this region into five districts of five households each to help Green win.