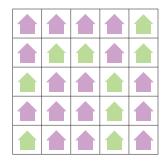

Divide this region into five districts of five households each to help Green win.