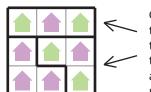

Example:

Green wins these two districts, thereby winning the election. (with a minority of the popular vote!)

Divide this region into three districts of equal area to help Green win.

Divide these regions into five districts of five households each to ensure Gary Green's Victory.