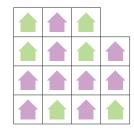

Example:

Green wins these two districts, thereby winning the election. (with a minority of the popular vote!)

Divide this region into three districts of equal area to help Green win.

Divide these regions into five districts of five households each to ensure Gary Green's Victory.