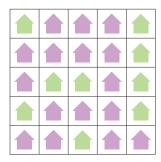

Example:

Green wins these two districts, thereby winning the election. (with a minority of the popular vote!)

Divide this region into three districts of equal area to help Green win.

Divide these regions into five districts of five households each to ensure Gary Green's Victory.